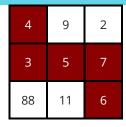

## Total Mobile Number

| Number | 1 | 2 | 3 | 4 | 5 | 6 | 7 | 8 | 9 |
|--------|---|---|---|---|---|---|---|---|---|
| Count  | 1 | 0 | 2 | 0 | 2 | 2 | 2 | 1 | 0 |

CHART ANALYSIS

MOBILE NUMBER

| 3 3 | 1  |     |
|-----|----|-----|
| 6 6 | 77 | 5 5 |
|     | 8  |     |

Total Mobile Number

# CHART ANALYSIS MOBILE NUMBER DESCRIPTION 1