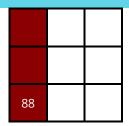

## Number 8 is appearing more than once

Since Number 8 appears 88/8888, it gives you power, money, and authority, and it possesses a more positive nature than Number 8. You give importance to justice and always need justification as well. Your life is full of struggle and disappointment. You often feel tasks are getting delayed, and sometimes you feel unlucky. You are a deep thinker and sometimes extremely happy or extremely sad. You are emotional, Ambitious, attractive, and egoistic, and you don't forget things very easily. You cannot see tears in others' eyes, and you are very hard-working.

#### **DASHA CHART**

| 11 | 99 |
|----|----|
|    | 5  |
| 88 |    |

Year: **2025** 

Birth Year Number: **5**Dasha Number: **9** 