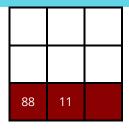

#### **☑**Total Mobile Number

TOTAL MOBILE NUMBER

TOTAL MOBILE COMPOUND NUMBER

51

| 3 3 | 1  |     |
|-----|----|-----|
| 6 6 | 77 | 5 5 |
|     | 8  |     |

## Total Mobile Number

| Number | 1 | 2 | 3 | 4 | 5 | 6 | 7 | 8 | 9 |
|--------|---|---|---|---|---|---|---|---|---|
| Count  | 1 | 0 | 2 | 0 | 2 | 2 | 2 | 1 | 0 |

CHART ANALYSIS

MOBILE NUMBER

| 3 3 | 1  |     |
|-----|----|-----|
| 6 6 | 77 | 5 5 |
|     | 8  |     |