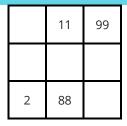

#### **DASHA CHART**

Year: **2024** 

Birth Year Number: 2

Dasha Number: 9

#### Number 2

You are very sentimental. You need some extra push to finish the task. You are a Creative and soft-spoken person. Your Aura is attractive and you love Arts, Music, Photography, and Beauty. You continuously need motivation.

## Number 9 is appearing more than once

Since Number 9 appears more than once, you may have more anger, and your activeness may also be reduced. You are very attractive and have a high energy level. You are Bold, aggressive, argumentative, and stubborn. You always want to contribute to society and be a real humanitarian.

#### Your Chart shows combination of Number 1 & 9

The presence of numbers 1 and 9 in your chart indicates that you will be successful in gaining a good education, or perhaps even pursuing higher education. You will possess strong willpower and communication skills, as well as excellent administrative abilities. However, since both numbers 1 and 9 contain the element of fire, it is likely that you may have a short temper, and also experience health issues related to Pitta. Nonetheless, your determination will be unyielding, and you will strive to achieve your goals in life through sheer willpower. Additionally, your kind-heartedness will make you a philanthropist.

#### Your Chart shows combination of Number 2 & 8

The combination of numbers 2 and 8 in your chart suggests that it will create an inferiority complex in Native. Your mother may also suffer from health issues. The native will be suffering from Kapha/Vatarelated health issues. If number 2 is coming more than two times, then the person will be highly sentimental and may suffer from depression/anxiety. This combination also brings Accident. From a financial perspective, this combination is not good. If number 1 or 3 is strong in the chart, then Native will overcome all the obstacles and rise. If Number 5 is also present in the chart, then this combination brings Land or property to Native.

## Your Chart shows combination of Number 1 & 2

According to your chart, it appears that you are destined to enjoy all the luxuries of life, such as a comfortable home, a car, a loving family, and so on. If the number 1 appears as a Moolank or Bhagyank, then this combination is even more prominent. This is known as Raj Yoga.