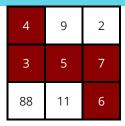

#### **☑**Total Mobile Number

TOTAL MOBILE NUMBER

TOTAL MOBILE COMPOUND NUMBER

51

| 3 3 | 1  |     |
|-----|----|-----|
| 6 6 | 77 | 5 5 |
|     | 8  |     |

## Total Mobile Number

| Number | 1 | 2 | 3 | 4 | 5 | 6 | 7 | 8 | 9 |
|--------|---|---|---|---|---|---|---|---|---|
| Count  | 1 | 0 | 2 | 0 | 2 | 2 | 2 | 1 | 0 |

CHART ANALYSIS

MOBILE NUMBER

| 3 3 | 1  |     |
|-----|----|-----|
| 6 6 | 77 | 5 5 |
|     | 8  |     |

Total Mobile Number