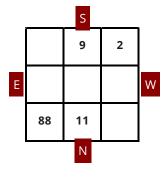

#### **DASHA CHART**

| 11 | 99 |
|----|----|
|    | 5  |
| 88 |    |

Year: **2025** 

Birth Year Number: **5**Dasha Number: **9** 