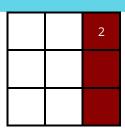

#### **DASHA CHART**

Year: **2024** 

Birth Year Number: 2

Dasha Number: 9

#### Number 2

You are very sentimental. You need some extra push to finish the task. You are a Creative and soft-spoken person. Your Aura is attractive and you love Arts, Music, Photography, and Beauty. You continuously need motivation.